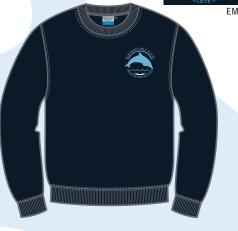

#### BLUE HAVEN PUBLIC SCHOOL

SKY LAYBACK COLLAR & W/ EMB

**CHECK SKIRT #91975** W/ DOUBLE PLEATS

CHECK DETAIL

**FLEECE SLOPPY JOE #89782** NAVY W/ EMB

NAVY W/ EMB

**GIRLS PANTS #51905** NAVY W/ EMB