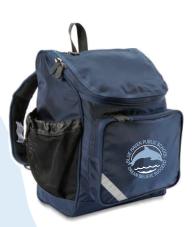

**ANKLE SOCKS #97977** 

**CREW SOCKS #97987** WHITE

CREW SOCKS #97974 NAVY

LIBRARY BAG #82309 NAVY W/ SCREEN PRINT

**BACK PACK #82308** NAVY W/ SCREEN PRINT