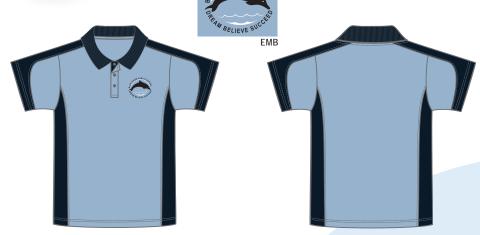

### BLUE HAVEN PUBLIC SCHOOL SPORT

**BHPS** 

POLO # 86359 SKY W/ NAVY PANEL W/ EMB

**SHORT #90679** NAVY COOLMESH W/ SKY PANEL W/ EMB

**EMB** 

**TRACK PANTS #90275** NAVY W/ EMB