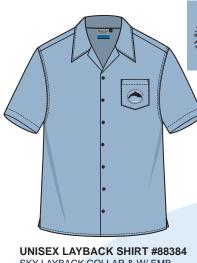

#### BLUE HAVEN PUBLIC SCHOOL

SKY LAYBACK COLLAR & W/ EMB

**CHECK SKIRT #91975** W/ DOUBLE PLEATS

CHECK DETAIL

**FLEECE SLOPPY JOE #89782** NAVY W/ EMB

NAVY W/ EMB

**GIRLS PANTS #51905** NAVY W/ EMB