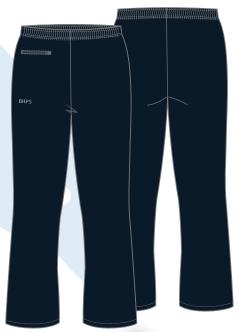

#### BLUE HAVEN PUBLIC SCHOOL

SKY LAYBACK COLLAR & W/ EMB

**CHECK SKIRT #91975** W/ DOUBLE PLEATS

CHECK DETAIL

**FLEECE SLOPPY JOE #89782** NAVY W/ EMB

NAVY W/ EMB

**GIRLS PANTS #51905** NAVY W/ EMB