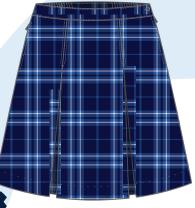

#### BLUE HAVEN PUBLIC SCHOOL

SKY LAYBACK COLLAR & W/ EMB

**CHECK SKIRT #91975** W/ DOUBLE PLEATS

CHECK DETAIL

**FLEECE SLOPPY JOE #89782** NAVY W/ EMB

NAVY W/ EMB

**GIRLS PANTS #51905** NAVY W/ EMB