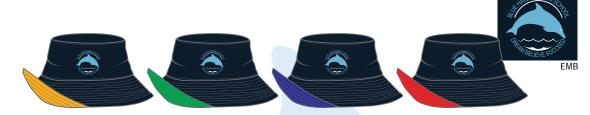

## BLUE HAVEN PUBLIC SCHOOL ACCESSORIES

#32104 NAVY/GOLD

#32103 NAVY/GREEN

#32102 NAVY/ROYAL

#32101 NAVY/RED

**BUCKET HAT** BUCKET HAT WITH CORD & TOGGLE AT CB 65% POLYESTER/ 35% COTTON

**GLOVES #99020** NAVY