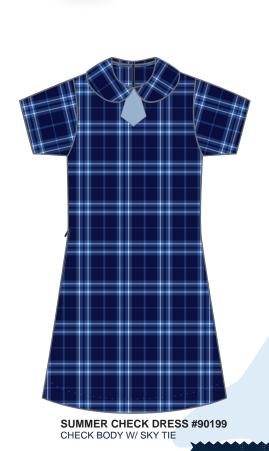

#### BLUE HAVEN PUBLIC SCHOOL

SKY LAYBACK COLLAR & W/ EMB

**CHECK SKIRT #91975** W/ DOUBLE PLEATS

CHECK DETAIL

**FLEECE SLOPPY JOE #89782** NAVY W/ EMB

NAVY W/ EMB

**GIRLS PANTS #51905** NAVY W/ EMB