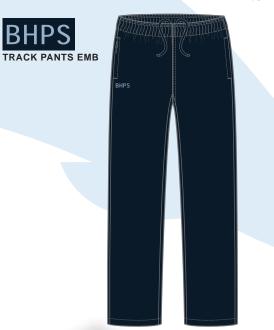

### BLUE HAVEN PUBLIC SCHOOL SPORT

**BHPS** 

POLO # 86359 SKY W/ NAVY PANEL W/ EMB

**SHORT #90679** NAVY COOLMESH W/ SKY PANEL W/ EMB

**EMB** 

**TRACK PANTS #90275** NAVY W/ EMB