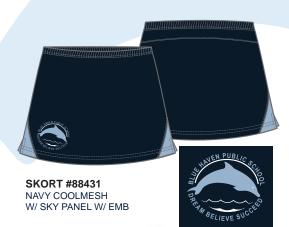

### BLUE HAVEN PUBLIC SCHOOL SPORT

**BHPS** 

POLO # 86359 SKY W/ NAVY PANEL W/ EMB

**SHORT #90679** NAVY COOLMESH W/ SKY PANEL W/ EMB

**EMB** 

**TRACK PANTS #90275** NAVY W/ EMB