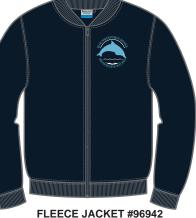

> BHPS logo jumper or BHPS jacket Plain blue or white ankle socks

Black shoes

BHPS navy wide brim hat

**BHPS** Beanie

**Sport Summer** 

**BHPS** logo shirt

Plain blue or white ankle socks

Black shoes

Term 2 & 3 BHPS navy long pants

**BHPS** logo shorts

BHPS logo jumper or BHPS jacket Plain blue or white ankle socks

Black shoes

BHPS navy wide brim hat

**BHPS Beanie** 

Sport Summer

BHPS logo shirt BHPS logo shorts