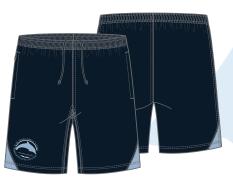

### BLUE HAVEN PUBLIC SCHOOL SPORT

**BHPS** 

POLO # 86359 SKY W/ NAVY PANEL W/ EMB

**SHORT #90679** NAVY COOLMESH W/ SKY PANEL W/ EMB

**EMB** 

**TRACK PANTS #90275** NAVY W/ EMB