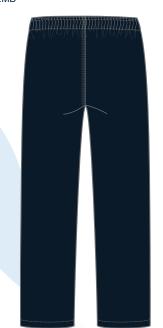

#### BLUE HAVEN PUBLIC SCHOOL

SKY LAYBACK COLLAR & W/ EMB

**CHECK SKIRT #91975** W/ DOUBLE PLEATS

CHECK DETAIL

**FLEECE SLOPPY JOE #89782** NAVY W/ EMB

NAVY W/ EMB

**GIRLS PANTS #51905** NAVY W/ EMB