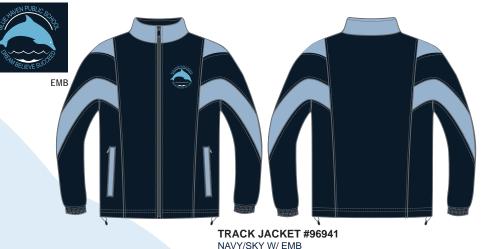

> BHPS logo jumper or BHPS jacket Plain blue or white ankle socks

Black shoes

BHPS navy wide brim hat

**BHPS** Beanie

**Sport Summer** 

**BHPS** logo shirt

Plain blue or white ankle socks

Black shoes

Term 2 & 3 BHPS navy long pants

**BHPS** logo shorts

BHPS logo jumper or BHPS jacket Plain blue or white ankle socks

Black shoes

BHPS navy wide brim hat

**BHPS Beanie** 

Sport Summer

BHPS logo shirt BHPS logo shorts