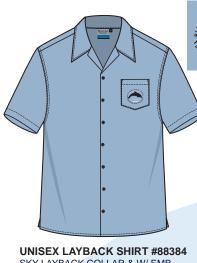

## BLUE HAVEN PUBLIC SCHOOL

SKY LAYBACK COLLAR & W/ EMB

**CHECK SKIRT #91975** W/ DOUBLE PLEATS

CHECK DETAIL

**FLEECE SLOPPY JOE #89782** NAVY W/ EMB

NAVY W/ EMB

**GIRLS PANTS #51905** NAVY W/ EMB