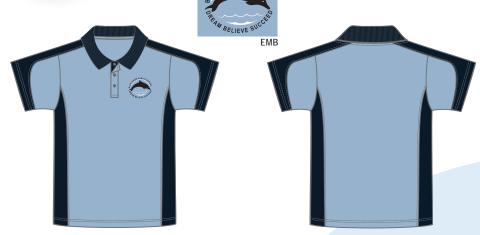

## BLUE HAVEN PUBLIC SCHOOL SPORT

**BHPS** 

POLO # 86359 SKY W/ NAVY PANEL W/ EMB

**SHORT #90679** NAVY COOLMESH W/ SKY PANEL W/ EMB

**EMB** 

TRACK PANTS #90275 NAVY W/ EMB