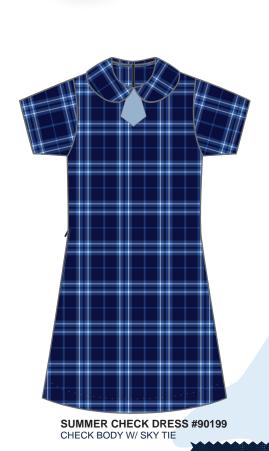

## BLUE HAVEN PUBLIC SCHOOL

SKY LAYBACK COLLAR & W/ EMB

**CHECK SKIRT #91975** W/ DOUBLE PLEATS

CHECK DETAIL

**FLEECE SLOPPY JOE #89782** NAVY W/ EMB

NAVY W/ EMB

**GIRLS PANTS #51905** NAVY W/ EMB