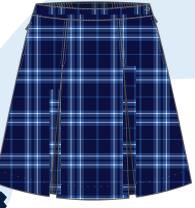

## BLUE HAVEN PUBLIC SCHOOL

SKY LAYBACK COLLAR & W/ EMB

**CHECK SKIRT #91975** W/ DOUBLE PLEATS

CHECK DETAIL

**FLEECE SLOPPY JOE #89782** NAVY W/ EMB

NAVY W/ EMB

**GIRLS PANTS #51905** NAVY W/ EMB