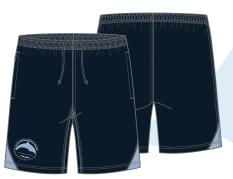

## BLUE HAVEN PUBLIC SCHOOL SPORT

**BHPS** 

POLO # 86359 SKY W/ NAVY PANEL W/ EMB

**SHORT #90679** NAVY COOLMESH W/ SKY PANEL W/ EMB

**EMB** 

TRACK PANTS #90275 NAVY W/ EMB