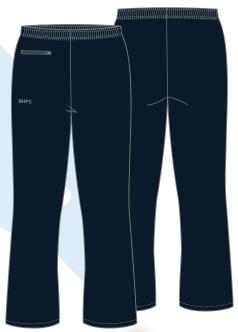

## BLUE HAVEN PUBLIC SCHOOL

SKY LAYBACK COLLAR & W/ EMB

**CHECK SKIRT #91975** W/ DOUBLE PLEATS

CHECK DETAIL

**FLEECE SLOPPY JOE #89782** NAVY W/ EMB

NAVY W/ EMB

**GIRLS PANTS #51905** NAVY W/ EMB