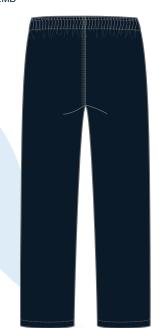

## BLUE HAVEN PUBLIC SCHOOL

SKY LAYBACK COLLAR & W/ EMB

**CHECK SKIRT #91975** W/ DOUBLE PLEATS

CHECK DETAIL

**FLEECE SLOPPY JOE #89782** NAVY W/ EMB

NAVY W/ EMB

**GIRLS PANTS #51905** NAVY W/ EMB