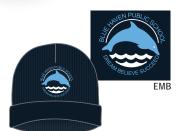

## Winter Kindergarten to Year 6

Term 2 & 3 BHPS logo shirt with BHPS navy long pants/shorts/skortBHPS logo jumper or

BHPS jacket

Plain blue or white ankle socksBlack shoes BHPS navy wide brim hatBHPS Beanie

#### Winter

BHPS logo shirt with BHPS navy long pants/shorts/skortPlain blue or white ankle

socks

Black shoes

BHPS navy wide brim hatBHPS Beanie

BHPS navy long pantsBHPS logo shorts

BHPS logo jumper or BHPS jacketPlain blue or white ankle socks Black shoes

BHPS navy wide brim hat BHPS Beanie

Sport Summer

BHPS logo shirt BHPS logo shorts

Plain blue or white ankle socksBlack shoes