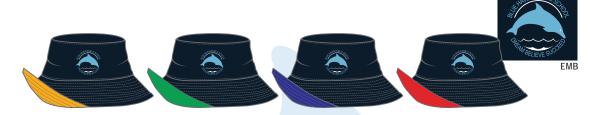

# BLUE HAVEN PUBLIC SCHOOL ACCESSORIES

#32104 NAVY/GOLD

#32103 NAVY/GREEN

#32102 NAVY/ROYAL

#32101 NAVY/RED

**BUCKET HAT** BUCKET HAT WITH CORD & TOGGLE AT CB 65% POLYESTER/ 35% COTTON

**GLOVES #99020** NAVY