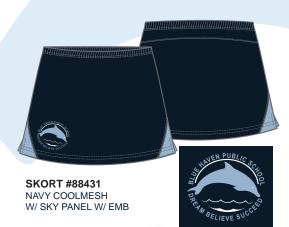

## BLUE HAVEN PUBLIC SCHOOL SPORT

**BHPS** 

POLO # 86359 SKY W/ NAVY PANEL W/ EMB

**SHORT #90679** NAVY COOLMESH W/ SKY PANEL W/ EMB

**EMB** 

TRACK PANTS #90275 NAVY W/ EMB