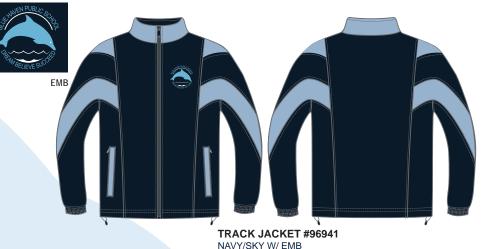

## BLUE HAVEN PUBLIC SCHOOL

SKY LAYBACK COLLAR & W/ EMB

**CHECK SKIRT #91975** W/ DOUBLE PLEATS

CHECK DETAIL

**FLEECE SLOPPY JOE #89782** NAVY W/ EMB

NAVY W/ EMB

**GIRLS PANTS #51905** NAVY W/ EMB