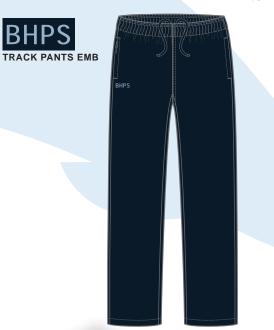

## BLUE HAVEN PUBLIC SCHOOL SPORT

**BHPS** 

POLO # 86359 SKY W/ NAVY PANEL W/ EMB

**SHORT #90679** NAVY COOLMESH W/ SKY PANEL W/ EMB

**EMB** 

TRACK PANTS #90275 NAVY W/ EMB