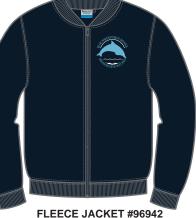

## BLUE HAVEN PUBLIC SCHOOL

SKY LAYBACK COLLAR & W/ EMB

**CHECK SKIRT #91975** W/ DOUBLE PLEATS

CHECK DETAIL

**FLEECE SLOPPY JOE #89782** NAVY W/ EMB

NAVY W/ EMB

**GIRLS PANTS #51905** NAVY W/ EMB