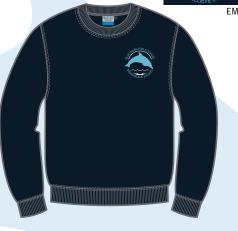

## BLUE HAVEN PUBLIC SCHOOL

SKY LAYBACK COLLAR & W/ EMB

**CHECK SKIRT #91975** W/ DOUBLE PLEATS

CHECK DETAIL

**FLEECE SLOPPY JOE #89782** NAVY W/ EMB

NAVY W/ EMB

**GIRLS PANTS #51905** NAVY W/ EMB